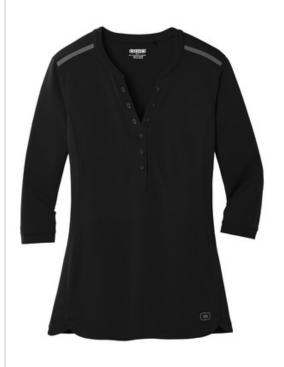

# OGIO <sup>®</sup> Ladies Fuse Henley. LOG132

This henley fuses performance with dynamic details for a look that's uniquely OGIO.

- 5.9-ounce, 96/4 poly/spandex pique with staycool wicking technology
- OGIO heat transfer label for tag-free comfort
- Self-fabric collar
- Set-in, open hem sleeves
- 6-button welded placket with black reflective, welded button holes and dyed-to-match, debossed
  0 buttons
- Front and back princess seams
- Black reflective welding on front shoulders
- Black reflective O heat transfer at left hem
- Tulip-shaped hem